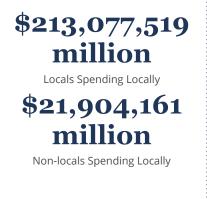

## ORIGIN OF CARDHOLDERS

| SOURCE                 | VALUE SPENT<br>\$ MILLIONS | CHANGE ON<br>PREVIOUS YEAR |
|------------------------|----------------------------|----------------------------|
| Hastings District      | 177,072,513                | 11.8%                      |
| Napier City            | 22,668,165                 | 24.8%                      |
| Central Hawke's Bay    | 11,879,916                 | 21.7%                      |
| Wairoa                 | 1,456,925                  | 33.3%                      |
| Tararua                | 737,362                    | 9.2%                       |
| Rest of NZ Cardholders | 19,465,932                 | 44.6%                      |
| International          | 1,700,867                  | -26%                       |