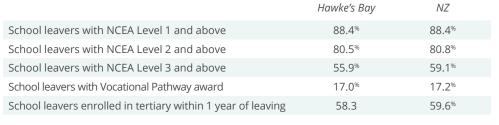

## STUDENT QUALIFICATIONS AND ACHIEVEMENTS (2020)

STUDENT ACCOMMODATION OPTIONS \* Boarding School \* Home Stay \* Hostel \* Rental Accommodation (Single or flatting for tertiary

level or for younger accompanied by guardian)